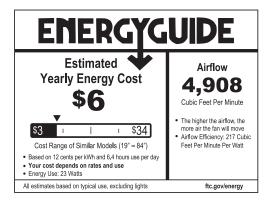

### **Performance:**

| Input Voltage   | 120 VAC                        |
|-----------------|--------------------------------|
| Input Frequency | 60 Hz                          |
| EMI/RFI         | FCC Title 47, Part 15, Class B |
| Warranty        | Limited Lifetime Warranty      |
| Labels          | UL Damp Location Listed        |
|                 | DC motor                       |