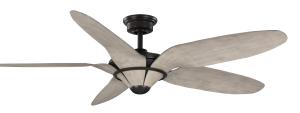

# Mesilla

### **Description:**

Mesilla Collection 60-Inch Five-Blade Antique Wood/Antique Bronze DC Motor Urban Industrial Ceiling Fan

#### **Dimensions:**

Diameter: 60 in Height: 14-1/4 in